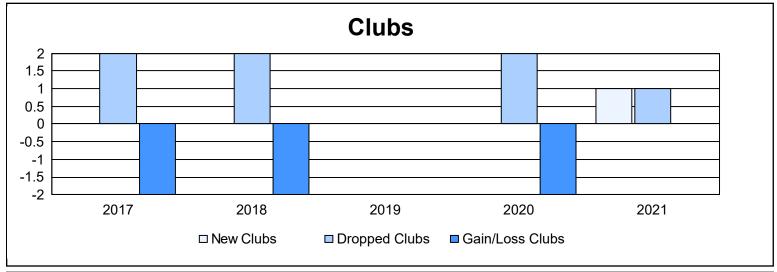

District 29 C

As of June 2021 Cumulative

| Year      | New<br>Clubs | Dropped<br>Clubs | Gain/<br>Loss<br>Clubs | New<br>Members | Charter<br>Members | Reinstate<br>Members | Transfer<br>Members | Total<br>Member<br>Added | Total<br>Members<br>Dropped | Gain/<br>Loss<br>Members |
|-----------|--------------|------------------|------------------------|----------------|--------------------|----------------------|---------------------|--------------------------|-----------------------------|--------------------------|
| 2016-2017 | 0            | 2                | -2                     | 124            | 0                  | 2                    | 5                   | 131                      | 180                         | -49                      |
| 2017-2018 | 0            | 2                | -2                     | 84             | 0                  | 8                    | 3                   | 95                       | 166                         | -71                      |
| 2018-2019 | 0            | 0                | 0                      | 117            | 0                  | 3                    | 5                   | 125                      | 111                         | 14                       |
| 2019-2020 | 0            | 2                | -2                     | 61             | 1                  | 14                   | 16                  | 92                       | 163                         | -71                      |
| 2020-2021 | 1            | 1                | 0                      | 46             | 27                 | 8                    | 4                   | 85                       | 115                         | -30                      |
| Average   | 0            | 1                | -1                     | 86             | 6                  | 7                    | 7                   | 106                      | 147                         | -41                      |